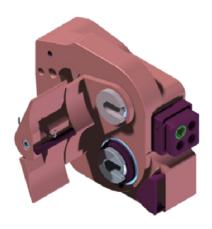

# The Blanket washer element - FastWash

#### Rubber pad

Self adjustment means constant application of load from the rubber pad to the blanket cylinder NO ADJUSTMENT REQUIRED

In addiction to the hinges works an air bearing which adjust the rubber pad to the blanket cylinder

## **Brake System**

&

- •Clutch for Tension the cloth
- •Fully Gasket No dirty can go inside

## **Cloth Movement system**

- •Pneumatic Drag system
- •Mechanical system for drive the cloth
- Switch for cloth reserve
- •Plug for all the feedings
- •Fully Gasket No dirty can go inside