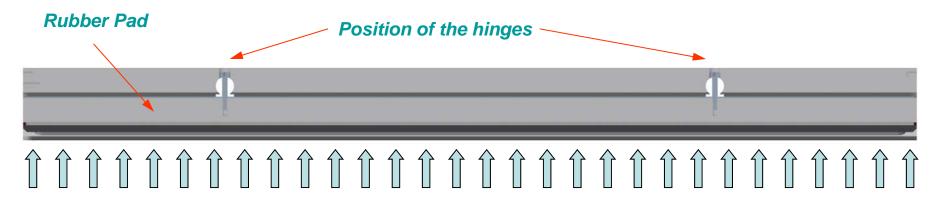

#### Rubber pad

Self adjustment means constant application of load from the rubber pad to the blanket cylinder NO ADJUSTMENT REQUIRED

In addiction to the hinges works an air bearing which adjust the rubber pad to the blanket cylinder