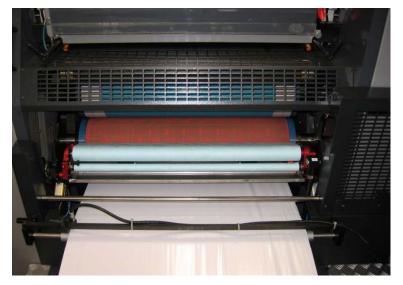

# **FastWash**

CONTINUOUS FROM PRESSES
(Narrow web)







# LAYOUT





# The Blanket washer element - FastWash





## **Spraying System**





#### Rubber pad



Self adjustment means constant application of load from the rubber pad to the blanket cylinder NO ADJUSTMENT REQUIRED



In addiction to the hinges works an air bearing which adjust the rubber pad to the blanket cylinder



## **Brake System**



&



- •Clutch for Tension the cloth
- •Fully Gasket No dirty can go inside

## **Cloth Movement system**





- •Pneumatic Drag system
- •Mechanical system for drive the cloth
- Switch for cloth reserve
- •Plug for all the feedings
- •Fully Gasket No dirty can go inside



# On the Field