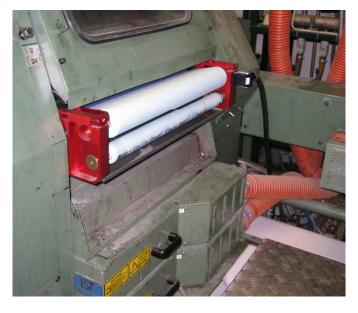

# **FastWash**

CONTINUOUS FROM PRESSES
(Narrow web)







# LAYOUT





# The Blanket washer element - FastWash





## **Spraying System**





#### Rubber pad



Self adjustment means constant application of load from the rubber pad to the blanket cylinder NO ADJUSTMENT REQUIRED



In addiction to the hinges works an air bearing which adjust the rubber pad to the blanket cylinder



## **Brake System**



&



- •Clutch for Tension the cloth
- •Fully Gasket No dirty can go inside

## **Cloth Movement system**





- •Pneumatic Drag system
- •Mechanical system for drive the cloth
- Switch for cloth reserve
- •Plug for all the feedings
- •Fully Gasket No dirty can go inside



# On the Field