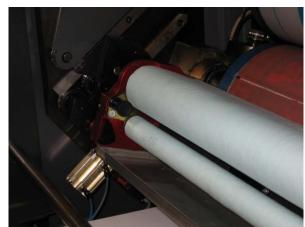

# The Blanket washer element - FastWash

#### Rubber pad

Self adjustment means constant application of load from the rubber pad to the blanket cylinder NO ADJUSTMENT REQUIRED

In addiction to the hinges works an air bearing which adjust the rubber pad to the blanket cylinder