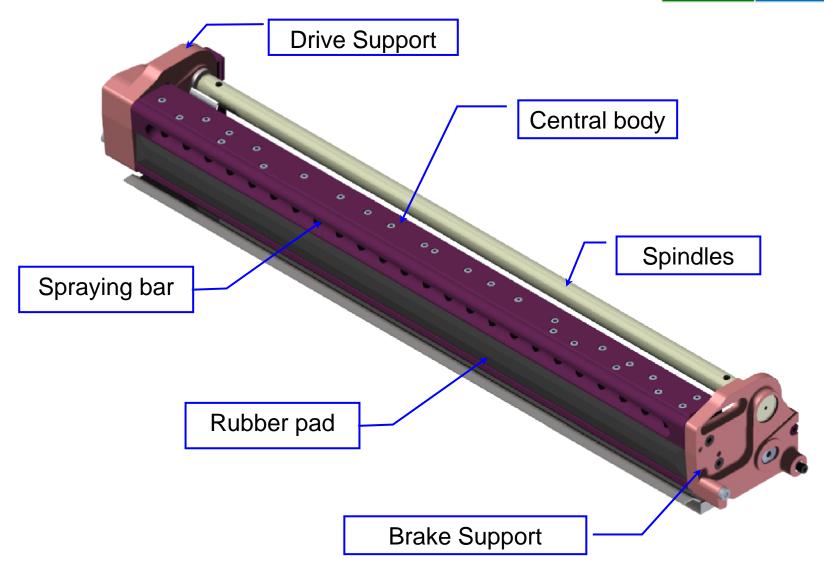

# The Blanket washer element - FastWash

#### Rubber pad

Self adjustment means constant application of load from the rubber pad to the blanket cylinder NO ADJUSTMENT REQUIRED

In addiction to the hinges works an air bearing which adjust the rubber pad to the blanket cylinder

## **Brake System**

&

- •Clutch for Tension the cloth
- •Fully Gasket No dirty can go inside

## **Cloth Movement system**

- •Pneumatic Drag system
- •Mechanical system for drive the cloth
- Switch for cloth reserve
- •Plug for all the feedings
- •Fully Gasket No dirty can go inside