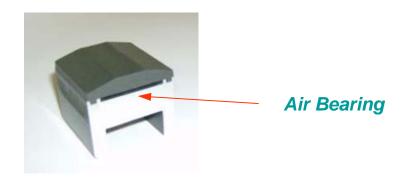

#### Rubber pad

Self adjustment means constant application of load from the rubber pad to the blanket cylinder NO ADJUSTMENT REQUIRED

In addiction to the hinges works an air bearing which adjust the rubber pad to the blanket cylinder