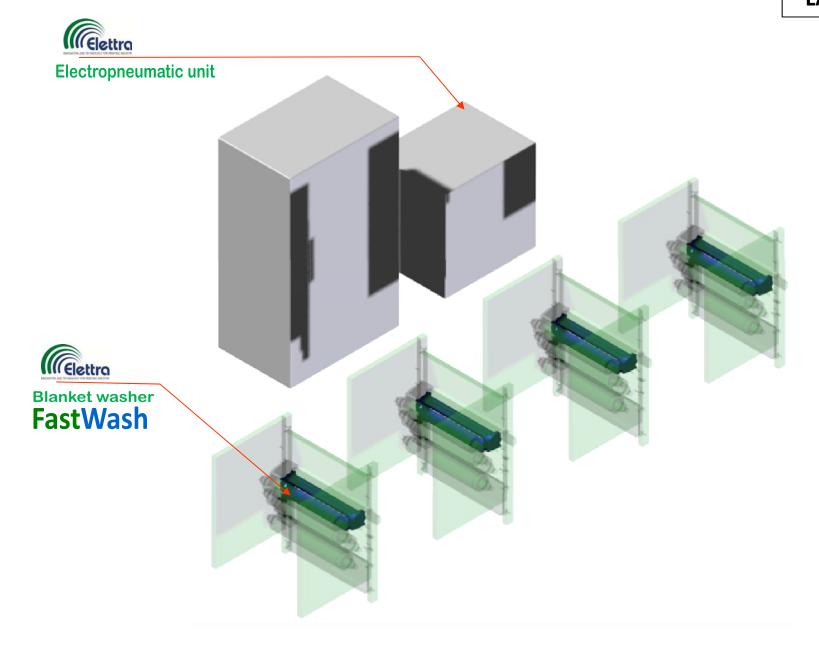

# **FastWash**

CONTINUOUS FROM PRESSES
(Narrow web)







# LAYOUT





# The Blanket washer element - FastWash





## **Spraying System**





#### Rubber pad



Self adjustment means constant application of load from the rubber pad to the blanket cylinder NO ADJUSTMENT REQUIRED



In addiction to the hinges works an air bearing which adjust the rubber pad to the blanket cylinder



## **Brake System**



&



- •Clutch for Tension the cloth
- •Fully Gasket No dirty can go inside

## **Cloth Movement system**





- •Pneumatic Drag system
- •Mechanical system for drive the cloth
- Switch for cloth reserve
- •Plug for all the feedings
- •Fully Gasket No dirty can go inside



# On the Field