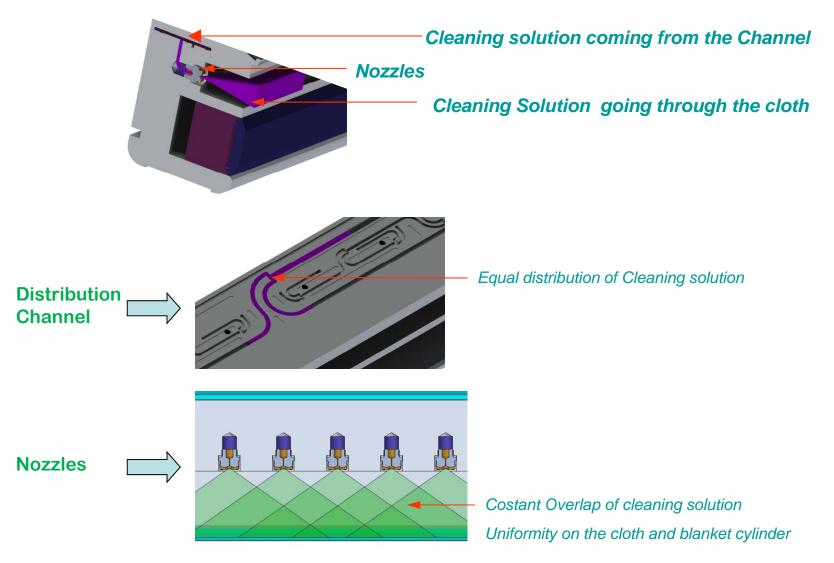

# **FastWash**

CONTINUOUS FROM PRESSES
(Narrow web)







# LAYOUT





# The Blanket washer element - FastWash





## **Spraying System**





#### Rubber pad



Self adjustment means constant application of load from the rubber pad to the blanket cylinder NO ADJUSTMENT REQUIRED



In addiction to the hinges works an air bearing which adjust the rubber pad to the blanket cylinder



## **Brake System**



&



- •Clutch for Tension the cloth
- •Fully Gasket No dirty can go inside

## **Cloth Movement system**





- •Pneumatic Drag system
- •Mechanical system for drive the cloth
- Switch for cloth reserve
- •Plug for all the feedings
- •Fully Gasket No dirty can go inside



# On the Field