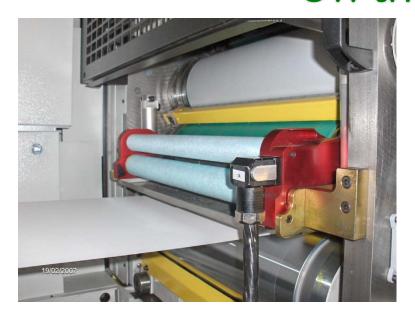

# **FastWash**

CONTINUOUS FROM PRESSES
(Narrow web)







# LAYOUT





# The Blanket washer element - FastWash





## **Spraying System**





#### Rubber pad



Self adjustment means constant application of load from the rubber pad to the blanket cylinder NO ADJUSTMENT REQUIRED



In addiction to the hinges works an air bearing which adjust the rubber pad to the blanket cylinder



## **Brake System**



&



- •Clutch for Tension the cloth
- •Fully Gasket No dirty can go inside

## **Cloth Movement system**





- •Pneumatic Drag system
- •Mechanical system for drive the cloth
- Switch for cloth reserve
- •Plug for all the feedings
- •Fully Gasket No dirty can go inside



# On the Field